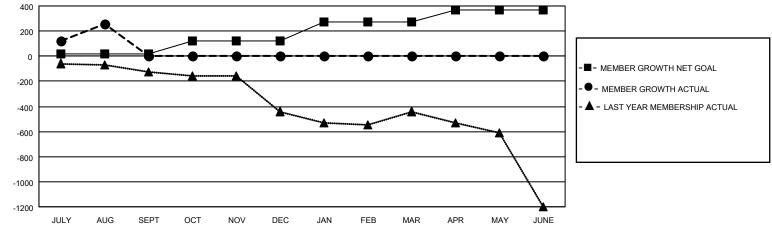

## GOALS AND ACTUAL MEMBERS CUMULATIVE

| DROPPED CLUBS: 0 |    | 32 CLUBS OF 58 ADDED 1 OR<br>MORE NEW MEMBERS | GENDER DISTRIBUTION                 |                |  |
|------------------|----|-----------------------------------------------|-------------------------------------|----------------|--|
|                  |    | MORE NEW MEMBERS                              | MALE                                | 1,256 (60.76%) |  |
|                  |    |                                               | FEMALE                              | 811 (39.24%)   |  |
| DROPPED MEMBERS  |    |                                               | NON BINARY                          | 0 (0.00%)      |  |
|                  | •  |                                               | PREFER NOT TO ANSWER                | 0 (0.00%)      |  |
| DECEASED         | 0  |                                               |                                     |                |  |
| CLUB CANCELLED   | 0  | CLICK HERE FOR CUMULATIVE                     | TOTAL FAMILY UNIT MEMBERS 1,147     |                |  |
| OTHER            | 21 | MEMBERSHIP DATA                               |                                     |                |  |
| TOTAL            | 21 |                                               | FAMILY MEMBERS PAYING HALF DUES 623 |                |  |
|                  |    |                                               |                                     |                |  |