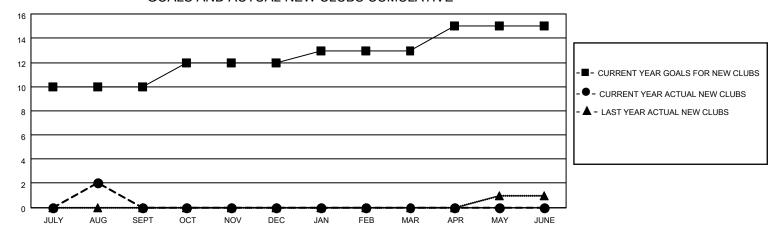

| 2         | 0             | JULY/AUG/SEPT         | 20                     | 318                     | 21                                                 |
| OCT/NOV/DEC           | 2             | 0         | 0             | OCT/NOV/DEC           | 100                    | 0                       | 0                                                  |
| JAN/FEB/MAR           | 1             | 0         | 0             | JAN/FEB/MAR           | 150                    | 0                       | 0                                                  |
| APR/MAY/JUNE          | 2             | 0         | 0             | APR/MAY/JUNE          | 100                    | 0                       | 0                                                  |

## GOALS AND ACTUAL NEW CLUBS CUMULATIVE



## GOALS AND ACTUAL MEMBERS CUMULATIVE



| DROPPED CLUBS: 0 |    | 32 CLUBS OF 58 ADDED 1 OR<br>MORE NEW MEMBERS | GENDER DISTRIBUTION                 |                |  |
|------------------|----|-----------------------------------------------|-------------------------------------|----------------|--|
|                  |    | MORE NEW MEMBERS                              | MALE                                | 1,256 (60.76%) |  |
|                  |    |                                               | FEMALE                              | 811 (39.24%)   |  |
| DROPPED MEMBERS  |    |                                               | NON BINARY                          | 0 (0.00%)      |  |
|                  | •  |                                               | PREFER NOT TO ANSWER